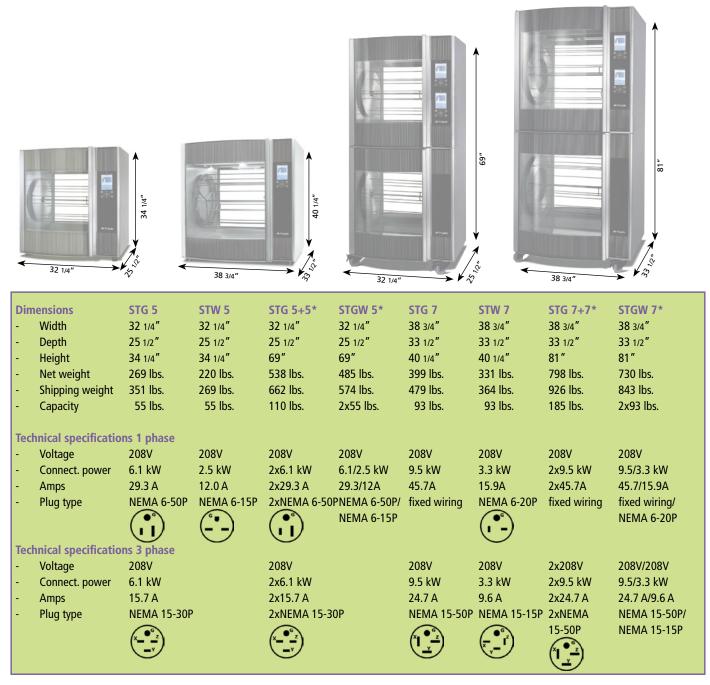

#### **Other features**

- 5 or 7 spit, V-spit, basket or rack positions
- Operator ID and password protected programming
- Automatic holding or alarm triggered unloading

#### Options

- V-spits (standard), meat forks, meat baskets or chicken racks (4 or 5 positions)
- STG underframe
- Double stack, or in combination with a matching warmer
- \* Stacked STG rotisseries: each cabinet comes with seperate power cord & plug