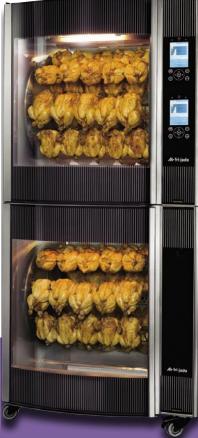

STG 7+7 Intelligent

#### Options

- V-spits (standard), meat forks, meat baskets or chicken racks (4 or 5 positions)
- STG underframe
- Double stack, or in combination with a matching warmer
- \* Stacked STG rotisseries: each cabinet comes with seperate power cord & plug