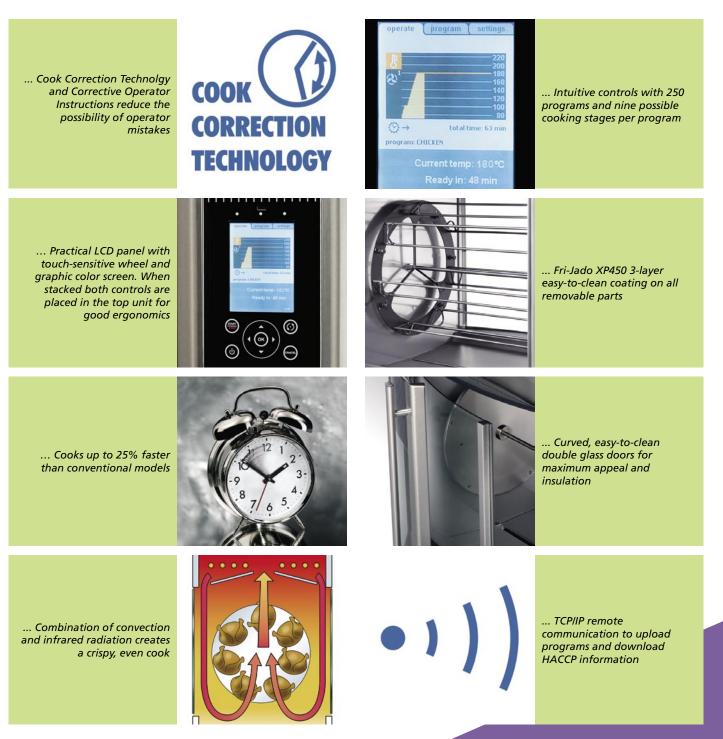

#### Intelligent Cook Correction Technology

Continual improvement of perfection is what Fri-Jado stands for. And the STG Intelligent is a product of that! Why "Intelligent"? Because it features ingenious Cook Correction Technology. Cook Correction Technology corrects operators that do not fully load the rotisserie, overload it, or load it with products that fall under the average standard temperature. The computer measures abnormalities in the temperature curve and corrects the cooking cycle automatically.

#### Intuitive controls

This operator-friendly rotisserie features a flat glass control panel with a touch-sensitive wheel. The controls are based on

the NAFEM protocol. And the memory offers space for no fewer than 250 programs with up to nine cooking stages per program!

#### **Corrective Operator Instructions**

Though intelligent, the STG is a pleasure to operate thanks to its graphic color LCD with Corrective Operator Instructions. These instructions will help your operators make sure they follow the right grilling procedure.

#### Advantage through technology

A combination of convection and infrared radiation makes the Super Turbo Grill Intelligent cook up to 25% faster than conventional models. Its large display section with curved double glass doors offers an excellent view of the cooking theatre and provides perfect insulation making the glass briefly touchable.

#### Easy to clean

The STG's interior and exterior are stainless steel. Its magnetic double glass doors open with a gentle click. All removable parts are coated with the Fri-Jado XP450 coating. With this 3-layer, highly durable non-stick coating, cleaning your equipment is truly a piece of cake!