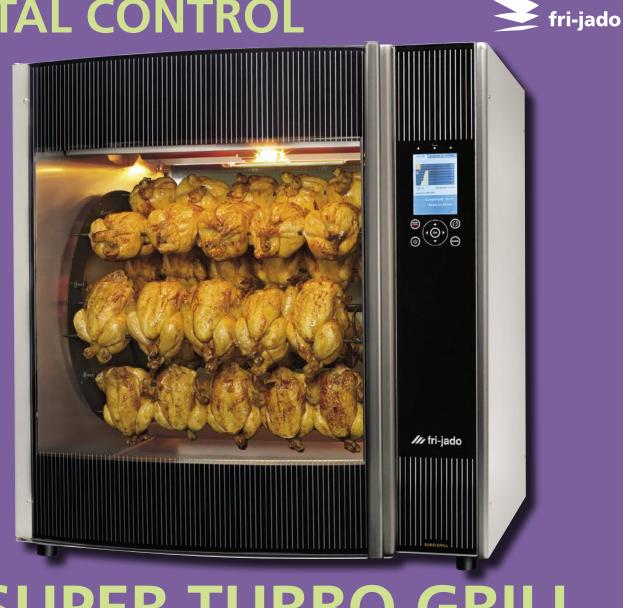

# TOTAL CONTROL

# SUPER TURBO GRILL intelligent

STG 7 Intelligent

#### Intuitive controls

This operator-friendly rotisserie features a flat glass control panel with a touch-sensitive wheel. The controls are based on

the NAFEM protocol. And the memory offers space for no fewer than 250 programs with up to nine cooking stages per program!

#### **Corrective Operator Instructions**

Though intelligent, the STG is a pleasure to operate thanks to its graphic color LCD with Corrective Operator Instructions. These instructions will help your operators make sure they follow the right grilling procedure.

#### Advantage through technology

A combination of convection and infrared radiation makes the Super Turbo Grill Intelligent cook up to 25% faster than conventional models. Its large display section with curved double glass doors offers an excellent view of the cooking theatre and provides perfect insulation making the glass briefly touchable.