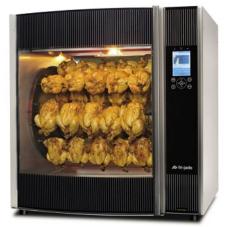

STG 7 Intelligent

#### Intuitive controls

This operator-friendly rotisserie features a flat glass control panel with a touch-sensitive wheel. The controls are based on

the NAFEM protocol. And the memory offers space for no fewer than 250 programs with up to nine cooking stages per program!

#### **Corrective Operator Instructions**

Though intelligent, the STG is a pleasure to operate thanks to its graphic color LCD with Corrective Operator Instructions. These instructions will help your operators make sure they follow the right grilling procedure.

#### Advantage through technology

A combination of convection and infrared radiation makes the Super Turbo Grill Intelligent cook up to 25% faster than conventional models. Its large display section with curved double glass doors offers an excellent view of the cooking theatre and provides perfect insulation making the glass briefly touchable.